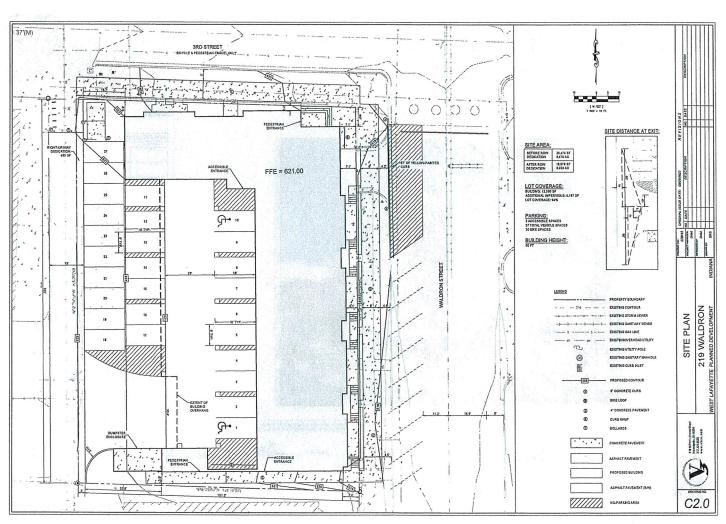

#### REQUEST MADE, PROPOSED USE, LOCATION:

Petitioner, represented by KJG Architecture and Ryan Munden of Reiling, Teder and Schrier law firm, is requesting the rezoning of three lots (approximately 0.47 acres) for a 5-story residential building containing between 70 and 82 units with a mix of studio, 1-bedroom and 2-bedroom apartments with 27 on-site parking spaces. The project, located at 219 Waldron Street, is at the southwest corner of Waldron and 3<sup>rd</sup> Street, in West Lafayette, Wabash 19 (NW) 23-4.

#### PARKING AND TRANSPORTATION:

Waldron and 3<sup>rd</sup> Streets are both classified as urban local roads per the adopted *Thoroughfare Plan*. In 2019, the city of West Lafayette temporarily closed 3<sup>rd</sup> Street to allow for pedestrianization of the roadway by Purdue University; it remains closed today. The alley behind the project will serve as sole vehicular access to the property. A 3-foot dedication of right-of-way will bring the alley width to 15 feet. Twenty-seven (27) on-site parking spaces located at ground level will serve the building.