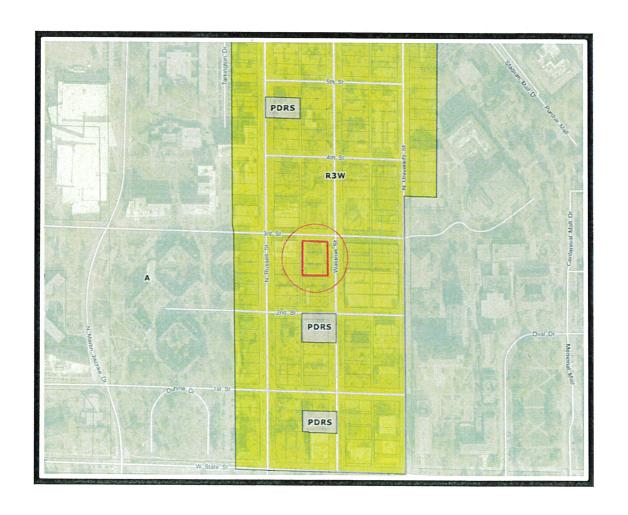

#### REQUEST MADE, PROPOSED USE, LOCATION:

Petitioner, represented by KJG Architecture and Ryan Munden of Reiling, Teder and Schrier law firm, is requesting the rezoning of three lots (approximately 0.47 acres) for a 5-story residential building containing between 70 and 82 units with a mix of studio, 1-bedroom and 2-bedroom apartments with 27 on-site parking spaces. The project, located at 219 Waldron Street, is at the southwest corner of Waldron and 3<sup>rd</sup> Street, in West Lafayette, Wabash 19 (NW) 23-4.

#### **ZONING HISTORY AND AREA ZONING PATTERNS:**

The property is currently zoned R3W as is land in all directions. The most recent rezone in the area was about 20 years ago when property a block to the south was rezoned to PDRS for Waldron Place II Planned Development (Z-2072).

#### AREA LAND USE PATTERNS:

The subject site currently contains two 3-story buildings, each with twelve 4-bedroom units; a surface parking lot provides parking for the tenants. Sororities are adjacent to the south and north across 3<sup>rd</sup> Street. Parking garages associated with Purdue University are east across Waldron and Hagle Hall is to the west across the alley. Other apartment buildings catering to students are also found in the immediate area.