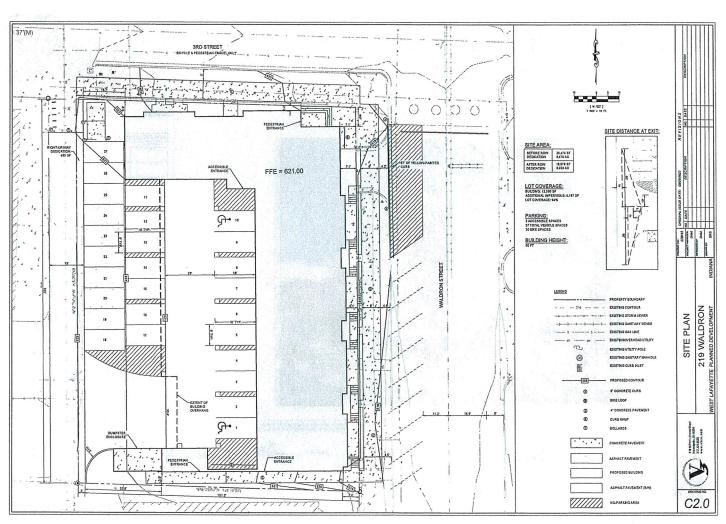

#### REQUEST MADE, PROPOSED USE, LOCATION:

Petitioner, represented by KJG Architecture and Ryan Munden of Reiling, Teder and Schrier law firm, is requesting the rezoning of three lots (approximately 0.47 acres) for a 5-story residential building containing between 70 and 82 units with a mix of studio, 1-bedroom and 2-bedroom apartments with 27 on-site parking spaces. The project, located at 219 Waldron Street, is at the southwest corner of Waldron and 3<sup>rd</sup> Street, in West Lafayette, Wabash 19 (NW) 23-4.

#### PARKING AND TRANSPORTATION:

Waldron and 3<sup>rd</sup> Streets are both classified as urban local roads per the adopted *Thoroughfare Plan*. In 2019, the city of West Lafayette temporarily closed 3<sup>rd</sup> Street to allow for pedestrianization of the roadway by Purdue University; it remains closed today. The alley behind the project will serve as sole vehicular access to the property. A 3-foot dedication of right-of-way will bring the alley width to 15 feet. Twenty-seven (27) on-site parking spaces located at ground level will serve the building.

#### STAFF COMMENTS:

This project, located in what is commonly referred to as "the island", will allow the redevelopment of an older apartment project with two 3-story buildings and a surface parking lot. This existing development was built in the early 1980's in a suburban style housing 24 units with 76 bedrooms. The new proposal would allow a more urban project to develop with an L-shaped building located close to the sidewalks along 3<sup>rd</sup> and Waldron Streets supporting between 70 and 82 units. First floor units will essentially have two front doors: an internal door opening into the ground floor corridor

of the building as well as an exterior door with a porch and steps opening onto the sidewalk enhancing the pedestrian orientation of this building. Signage for the project will consist of a single vertical building mounted sign along the 3<sup>rd</sup> Street frontage which would be similar to the HiVine project located at 302 Vine Street. This sign will be no larger than 100 square feet and will not be lit. Other amenities include 27 on-site parking spaces with ten of these under cover of the building; all units will be furnished.