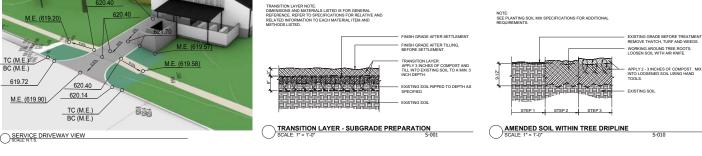

### GRADING NOTES

1. PRIOR TO CONSTRUCTION, VERIFY EXISTING GRADES AND CONDITIONS IN THE FIELD AND REPORT ANY DISCREPANCIES TO OWNER'S REPRESENTATIVE.

2. GRADES SHOWN INDICATE FINISH GRADE. VERIFY DEPTH OF PAVEMENT SECTIONS AND SOIL MIX PROFILES PRIOR TO ROUGH GRADING.

### PROJECT SPECIFIC NOTES:

1. PROPOSED GRADES AND CONTOURS ARE INTERPOLATED FROM THE BEST INFORMATION AVAILABLE. ALL PROPOSED GRADES SHALL BE FIELD VERIFIED PRIOR TO CONSTRUCTION. 2 ALL EROSION CONTROL MEASURES ARE TO BE

ALL EROSION CONTROL MEASURES ARE TO BE CONSTRUCTED TO MEET FIELD CONDITIONS AT THE TIME OF CONSTRUCTION AND PRIOR TO ANY GRADING OR DISTURBANCE OF EXISTING CONDITIONS.

3. PROVIDE AND PLACE APPROVED PLANTING SOLMIX OR MIXES FOR DESIGNATED LANDSCAPE AREAS TO REQUIRED GRADES AS NOTED ON DRAWINGS. REFER TO SOLLS PLAN FOR DEPTHS OF PLANTING SOLM MIXES.