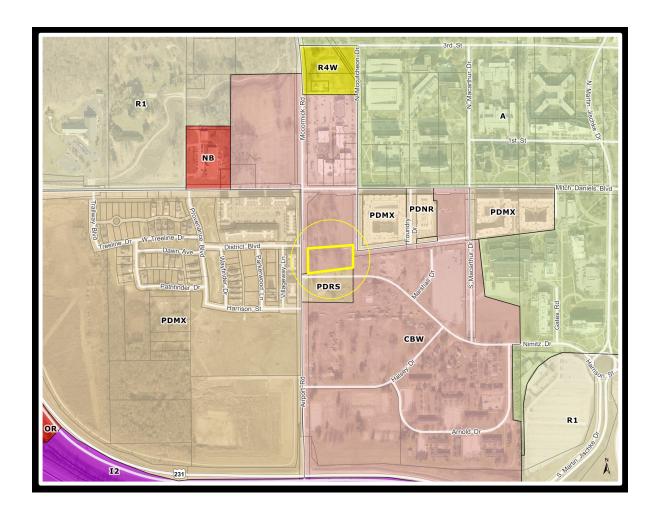

# Z-2878 PURDUE RESEARCH FOUNDATION (DPD Activation Project Planned Development) (CBW to PDNR)

STAFF REPORT March 9, 2023

619.72

M.E. (619.90)