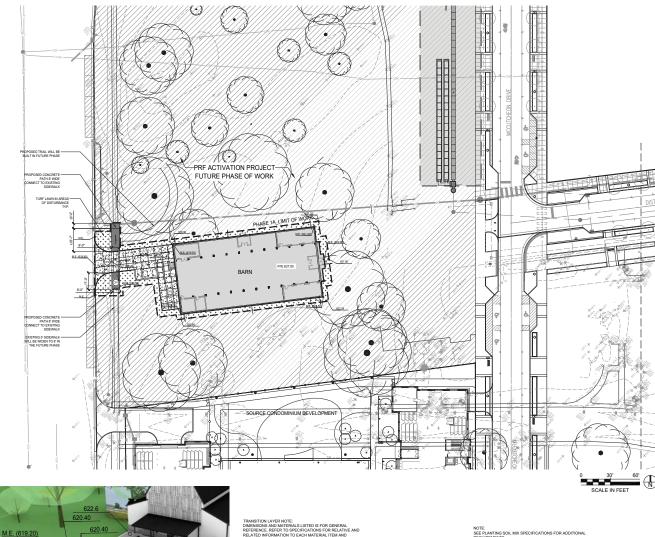

Project Number Date

LANDSCAPE PLAN PHASE 1A 1.1

DELV

DESIGN

PURDUE

RESEARCH FOUNDATION

**ACTIVATION PROJECT -**

PHASE 1A

| CURB AND WALL         C           C         CURBS           GO         CONCRETE CURB. RUNNINY           GO         CONCRETE CURB. RUNNINY           GO         CONCRETE CURB. RUNNIER           ST         STEEPS RUNNIS           GT         CONCRETE RUNP.           GT         CONCRETE RUNP.           GT         CONCRETE RUNP.           W         WALLS           GT         CONCRETE RUNP.           W         MALLS           GOT         CONCRETE RUNP.           W         MALLS           GT         CONCRETE RUNP.           W         MALLS           GT         CONCRETE RUNP.           DESCRIPTION         DETAIL/NOTES           STET EAMENTICES         STET EAMENTICES           STE STET RUNPERINGS         CONTOR DEVEND FOR EXPRISEC.           GT         MOURLE TABLES AND OLIVIES           GT         MOURDENCH           GU         MO                                                                                                                                                                                                                                                                                                                                                                                                                                                                                                                                                                                                                                                                                                                                                                                                                                                                                                                                                                                           | TEM CODE | DESCRIPTION                      | DETAIL/NOTES                                                                                                                        |
|---------------------------------------------------------------------------------------------------------------------------------------------------------------------------------------------------------------------------------------------------------------------------------------------------------------------------------------------------------------------------------------------------------------------------------------------------------------------------------------------------------------------------------------------------------------------------------------------------------------------------------------------------------------------------------------------------------------------------------------------------------------------------------------------------------------------------------------------------------------------------------------------------------------------------------------------------------------------------------------------------------------------------------------------------------------------------------------------------------------------------------------------------------------------------------------------------------------------------------------------------------------------------------------------------------------------------------------------------------------------------------------------------------------------------------------------------------------------------------------------------------------------------------------------------------------------------------------------------------------------------------------------------------------------------------------------------------------------------------------------------------------------------------------------------------------------------------------------------------------------------------------------------------------------------------------------------------------------------------------------------------------------------------------------------------------------------------------------------------|----------|----------------------------------|-------------------------------------------------------------------------------------------------------------------------------------|
| (a)         STABLIZED DECOMPOSED AGOREGATE           CP         CONCRETE PAVING           (P)         PEDESTRIAN CONCRETE PAVING           (P)         PEDESTRIAN CONCRETE PAVING           (P)         PAVENS           (P)         PAVENS           (P)         PAVENS           (P)         PAVENS           (P)         PAVENS           (P)         PAVENS           (P)         PAVEND           (NS)         BORDONLAP PROVENTY           (NS)         BORDONLAP PROVENTY           (NS)         ANSED WOOD OECK           (NS)         CONCRETE CUB RADOWNY           (C)         CONCRETE CUB RADOWNY           (C)         CONCRETE CUB RADOWNY           (C)         CONCRETE CUB RADOWNY           (C)         CONCRETE RAMPS           (T)         PAVETRY MULL           (T)         PAVETRY MULL           (T)         PAVETRY MULLS                                                                                                                                                                                                                                                                                                                                                                                                                                                                                                                                                                                                                                                                                                                                                                                                                                                                                                                                                                                                                       |          |                                  |                                                                                                                                     |
| CP         CONCRETE PANING           (29)         PEDESTRAIN CONCRETE PANING           (29)         PEDESTRAIN CONCRETE PANING           (20)         PEDESTRAIN CONCRETE PANING           (20)         PANERS           (31)         PANERS           (32)         PANERS           (31)         PANERS           (32)         BARGARUE PANERENT           (33)         BARGARUE PANERENT           (35)         BARGARUE PANERENT           (32)         CONCRETE CURB - RAMER           (32)         CONCRETE CURB - RAMER           (31)         CONCRETE CURB - RAMER           (32)         CONCRETE CURB - RAMER           (31)         CONCRETE SAMER           (32)         CONCRETE SAMER           (31)         PANERS           (32)         PANERS           (33)         MALLE SAMO COURS <td></td> <td></td> <td></td>                                                                                                                                                                                                                                                                                                                                                                                                                                                                                                                                                                                                                                                                                                                                                                                                                                                                                                                                        |          |                                  |                                                                                                                                     |
| (P)         PEDESTINU COLCRETE PAVING           (P)         VHOLLAR CONCRETE PAVING           (P)         VHOLLAR CONCRETE PAVING           (P)         PAVERS           (P)         VHOLLAR CONCRETE PAVING           (P)         PAVERS           (P)         PETAL/NOTES           (P)         CORRES           (P)         PAVERS<                                                                                                                                                                                                                                                                                                                                                                                                                                                                                                                                                                                                                                                                                                                                                                                                                                                                                                                                                                                                                                                                                                    | (AG1)    | STABILIZED DECOMPOSED AGGREGATE  |                                                                                                                                     |
| (29)         HERCULAR CONCRETE PAINING           (29)         HERCULAR CONCRETE PAINING           (20)         PAUERS           (21)         CARPS                                                                                                                                                                                                                                                                                                                                                                                                                                                                                                                                                                                                                                                                                                                                                                                                                                                                                                                                                                                                                                                                                                                      | CP       | CONCRETE PAVING                  |                                                                                                                                     |
| P         PARETS           (P)         CORRET CURB. FRAMES           (P)         CORRET CURB. FRAMES           (P)         CORRET CURB. FRAMES           (P)         CORRET RAME           (P)         CORRET RAME           (P)         CORRETS NULL           (P)         CORRETS NULL           (P)         PARETNING WALL           (P)         PARETNING WALL           (P)         PARETNING WALL           (P)         PARETNING           (P)                                                                                                                                                                                                                                                                                                                                                                                                                                                                                                                                                                                                                                                                                                                                                                                                                                                                                                                                                                                                                                                                                                         | (CP1)    | PEDESTRIAN CONCRETE PAVING       |                                                                                                                                     |
| PULX NUCE         PULX NUCE           NO         PULX NUCE           DECRUPTION         DETAIL/NOTES           CURBAND WALL         C           CONCRETE CORB - RUNTER         C           ST         STEPS / RAMPS           (1)         CONCRETE CORB - RUNTER           ST         STEPS / RAMPS           (1)         CONCRETE NURP           W         WALLS           (1)         CONCRETE NURP           W         WALLS           (2)         PRETAINING NULL           (3)         CONCRETE NURP           W         WALLS           (3)         PRETAINNERS NULL           (3)         PRETAINNERS           (4)         MODESTIC TOR           (5)         STEP FUNNDENNSE           (6)         MONIB                                                                                                                                                                                                                                                                                                                                                                                                                                                                                                                                                                                                                                                                                                                                                                                                                                                                                                                                                                                                                                                                 | (P2)     | VEHICULAR CONCRETE PAVING        |                                                                                                                                     |
| Control         Description           WW         WOODS STRUCTURES           WW         Description           DESCRIPTION         DETAIL/NOTES           COLORAD         DESCRIPTION           DURB AND WALL         Colorado           C         DESCRIPTION           DURB AND WALL         Colorado           C         CRIRES           COLORAD - RUDOWY         Colorado           C         CRIRES - RUDOWY           C         COLORAD - RUDOWY           C         DESCRIPTION           DETAIL/NOTES         STEF JENDER           STE FUNNERINGS         COLONAD STRUCTINES           STE FUNNERINGS         COLONAD STRUCTINES                                                                                                                                                                                                                                                                                                                                                                                                                                                                                                                                                                                                                                                                                                                                                                                                                                                                                                                                                                                                    | Р        | PAVERS                           |                                                                                                                                     |
| Image: Construct Providence         Image: Construct Providence           Image: Construct Providence         DESCREPTION         DETAIL/NOTES           Construct Providence         Construct Providence         Construct Providence           Construct Providence         DESCREPTION         DETAIL/NOTES           ST         STEF Providence         Construct Providence         Construct Providence           Construct Providence         DESCREPTION         DETAIL/NOTES         Construct Providence           ST         STEF Providence         DESCREPTION         DETAIL/NOTES           ST         STEF Providence         Construct Providence         Construct Providence           Construct Providence         DESCREPTION         DETAIL/NOTES           ST         STEF Providence                                                                                                                                                                                                                                                                                                                                                                                                                                                                                                                                                                                                                                                                                                                                     | P1       | PLAZA PAVER                      |                                                                                                                                     |
| INSEED WOOD DECK           TEN CODE         DESCRIPTION         DETAIL/NOTES           CURRE BAND WALL         C         CLARES           C1         CONCRETE CURRE - RADOWNY         C           C2         CONCRETE CURRE - RADOWNY         C           C3         CONCRETE CURRE - RADOWNY         C           C3         CONCRETE CURRE - RADOWNY         C           C3         CONCRETE CURRE - RADOWNY         C           C4         CONCRETE CURRE - RADOWNY         C           C5         CONCRETE CURRE - RADOWNY         C           C6         CONCRETE CURRE - RADOWNY         C           C7         CONCRETE CURRE - RADOWNY         C           C7         CONCRETE CURRE - RADOWNY         C           C8         PARNEENCE         DESCRIPTION           C9         RECENTION         DETAIL/NOTES           STEE AMENITIES         S         S           S9         STET FURNISHINGS         CONTON INDEREES NOT           C910         MOVALE - TALES AND CUMRS         CONTON IN ADMENTER NOT           C911         MOVALE - TALES AND CUMRS         CONTON IN ADMENTER NOT           C912         LANTEW NEXTON SEGURAL EXADES OF DEDIDION AND CUMANDE FOR           C913 <t< td=""><td>WS</td><td>WOOD STRUCTURES</td><td></td></t<>                                                                                                                                                                                                                                                                                                                                                                                                                                                                                                                                                                                                                                                                                                                                                                                                                                          | WS       | WOOD STRUCTURES                  |                                                                                                                                     |
| TEM CODE         DESCRIPTION         DETAIL/NOTES           TEM CODE         DESCRIPTION         DETAIL/NOTES           CRB AND WALL         C         CURBS         C           (1)         COLORE LOBE - RANTER         C         C           (2)         COLORES CORE - RANTER         C         C           (2)         COLORES CORE - RANTER         C         C           (31)         COLORES CORE - RANTER         C         C           (32)         COLORES CORE - RANTER         C         C           (31)         COLORES CORE - RANTER         C         C           (31)         COLORES RANTER         C         C           (31)         CORRES CORE - RANTER         C         C           (31)         CORRES CORES CORE - RANTER         C         C           (31)         MOVALE TABLES AND OWNER         C         C           (32)         EART CPAND CAMPS         C         C           (32)         EART CPAND CAMPS         C         C           (32)         EART CPAND CAMPS         C         C           (33)         WOMALE TABLES AND OWNER CORE CORE AND CAMPS         C         C           (35)         MAREENCH         C </td <td>(WS1)</td> <td>BOARDWALK PAVEMENT</td> <td></td>                                                                                                                                                                                                                                                                                                                                                                                                                                                                                                                                                                                                                                                                                                                                                                                                                                                                              | (WS1)    | BOARDWALK PAVEMENT               |                                                                                                                                     |
| CURB AND WALL C GREE CURBS CURBS CURSECCONSTRUCTION CONCRETE CURB-RANDWAY C C CONCRETE CURB-RANDWAY C C CONCRETE CURB-RANDWAY C C C CONCRETE CURB-RAND C C C C C C C C C C C C C C C C C C C                                                                                                                                                                                                                                                                                                                                                                                                                                                                                                                                                                                                                                                                                                                                                                                                                                                                                                                                                                                                                                                                                                                                                                                                                                                                                                                                                                                                                                                                                                                                                                                                                                                                                                                                                                                                                                                                                                            | (WS2)    | RAISED WOOD DECK                 |                                                                                                                                     |
| C         CURRES         CONCRETE CURRE - ROLOWAY           (S1)         CONCRETE CURRE - ROLOWAY         CONCRETE CURRE - ROLOWAY           (S2)         CONCRETE CURRE - ROLOWAY         CONCRETE CURRE - ROLOWAY           (S1)         CONCRETE CURRE - ROLOWAY         CONCRETE CURRE - ROLOWAY           (S1)         STEEPS / RAMPS         CONCRETE RAMP           (S1)         CONCRETE RAMP         CONCRETE RAMP           (S1)         WALLS         CONCRETE RAMP           (S1)         PLANTER WALL         CONCRETE RAMP           (S1)         PLANTER WALL         CONCRETE RAMP           (S1)         MOVABLE TABLES AND OWNES         DEFAUL/NOTES           (S1)         MOVABLE TABLES AND OWNES         CONCRETE RAMP           (S2)         MOVABLE TABLES AND OWNES         CONCRETE RAMP           (S2)         WOODEN ERCON         BABLES OF DEBIDIN, MAY CHANNES FOR<br>TESPER AMERICAN DEBIDING           (S2)         WOWNER FOR         SALES OF DEBIDIN, MAY CHANNES FOR<br>TESPER AMERICAN DEBIDING           (S2)         WOWNER FOR HERCON         SALES OF DEBIDIN, MAY CHANNES FOR<br>TESPER AMERICAN DEBIDING           (S2)         UTTER AM OR EXCYLLING RECEPTRACLES         BABLES OF DEBIDIN, MAY CHANNES FOR<br>TESPER AMERICAN DEBIDING           (S3)         UTTER AMONESTING STRUCTURUE         BABLES OF DEBID                                                                                                                                                                                                                                                                                                                                                                                                                                                                                                                                                                                                                                                                                                                                       | TEM CODE | DESCRIPTION                      | DETAIL/NOTES                                                                                                                        |
| (1)         CONCRETE CURB - RUNDWY           (2)         CONCRETE CURB - RUNTER           ST         STEPS / RAMPS           (11)         CONCRETE RUNB - RUNTER           ST         STEPS / RAMPS           (11)         CONCRETE RUNB           (11)         CONCRETE RUNB - RUNDWY           (11)         CONCRETE RUNB           (11)         CONCRETE RUNB           (11)         CONCRETE RUNB - RUNDWY           (11)         RUNTWY           (11)         MOURLE TRAES - RUNDWY                                                                                                                                                                                                                                                                                                                                                                                                                                                                                                                                                                                                                                                                                                                                                                                                                                                                                                                                                | CURB /   | AND WALL                         | 1                                                                                                                                   |
| (3)         CONCRETE CURB - PLANTER           (31)         CONCRETE CURB - PLANTER           (31)         STEPS / RAMPS           (31)         CONCRETE RAMP           (32)         PLANTER MALL           (32)         PLANTER MALL           (32)         DESCRIPTION           DETEL/MONTHINGS         DESCRIPTION           (32)         MOVINEE TABLES AND OWING           (33)         MOVINEE TABLES AND OWINGS           (35)         MARTER HAND CAURS           (36)         MOVINEE TABLES AND OWINGS           (37)         DESCRIPTION SOURCE           (38)         WINFINDRIG/CENTITY SOURCE           (39)         MOVINEE FOR           (39)         UTTER AND RECOLLING RECEPTIONLES           (39)         UTTER AND RECOLLING RECEPTIONLES           (39)         UTTER AND REC                                                                                                                                                                                                                                                                                                                                                                                                                                                                                                                                                                                                                                                                                                                                                                                                                                                                                                                                                        |          |                                  |                                                                                                                                     |
| ST STEPS / RAMPS           ST STEPS / RAMPS           (T)         CONCRETE RAMP           W         WALLS           (T)         CP RETAINING WALL           (T)         DESCREPTION           DETEX MUCHTITES         ST           ST STEF FURNISHINGS         COUNTON SHOWED FOR REPTRIENCE, THE COUNT ON THE PREVIOUS TION MARGERS AND PREVIOUS TON MARGERS AND PREVIOUS TRUE AND CHARGE FOR RECEIPTION AND CHARGE FOR REPORT REPORT           (ST)         MARK REPORT           (ST)         ANST OP AND CHARGE           (ST)         MUMMED SHALES           (ST)         DESCONDER STAND           (ST)                                                                                                                                                                                                                                                                                                                                                                                                                                                                                                                                                                                                                                                                                                                                                                                                                                                                                                                                  | C1)      | CONCRETE CURB - ROADWAY          |                                                                                                                                     |
| 311         CONCRETE RAMP           W         WALDS           W         WALDS           W         WALDS           WW         PLANTER WALL           STEE CAMENTITIES           SF         STEE CARENDENCES           SF         WOORDEN ERNON           SF         NOORDEN ERNON           SF         WOORDEN ERNON           SF         WOOR                                                                                                                                                                                                                                                                                                                                                                                                                                                                                                                                                                                                                                                                                                                                                                                                                                                                                                                                                                                                                                                        | (2)      | CONCRETE CURB - PLANTER          |                                                                                                                                     |
| W         WALLS           W         WALLS           W         PLATER WALL           W         PLATER WALL           WE         PLATER WALL           TEM CODE         DESCRIPTION           DETAIL/NOTES         STEE AMENITIES           SF         SITE FURNISHINGS           (SF)         MOVABLE TABLES AND CHARGE           (SF)         ARTEWN SIGNAGE           (SF)         ARTEWN SIGNAGE           (SF)         ORECTIONAL SIGNAGE           (SF)         ORECTIONAL SIGNAGE           (SF)         DIRECTIONAL SIGNAGE           (SF)         DIRECTIONAL SIGNAGE           (SF)         DIRECTIONAL SIGNAGE CHARGE CHARGE CHARGE CHARGE CHARGE CHARGE CHARGE                                                                                                                                                                                                                                                                                                                                                                                                                                                                                                                                                                                                                                                                                                                                                                                                                                                                                                                      | ST       | STEPS / RAMPS                    |                                                                                                                                     |
| Image: Control of the second status         Image: Control of the second status           (W)         PLANTER WILL         Image: Control of the second status           (W)         PLANTER WILL         Image: Control of the second status           (W)         PLANTER WILL         Image: Control of the second status           (W)         PLANTER WILL         Image: Control of the second status           (W)         DESCRIPTION         DETAIL/NOTES           (W)         STE FURNISHINGS         Image: Control of the second status           (W)         STE FURNISHINGS         Image: Control of the second status           (W)         Movillet Failles AND Chailing         Image: Control of the second status           (W)         Ball TOP AND CHAIRS         Image: Control of the second status           (W)         Question Status         GetStatus           (W)         Question Status         GetStatus <t< td=""><td>(ST1)</td><td>CONCRETE RAMP</td><td></td></t<>                                                                                                                                                                                                                                                                                                                                                                                                                                                                                                                                                                                                                                                                                                                                               | (ST1)    | CONCRETE RAMP                    |                                                                                                                                     |
| Image: Construction of the second s | w        | WALLS                            |                                                                                                                                     |
| Control Index         Description           TEM CODE         DESCRIPTION           DETEX ADDE INTERS         STATE AMERINES           SP         STETE INTERNINGS           ST         MOVABLE TRALES AND OWARDS                                                                                                                                                                                                                                                                                                                                                                                                                                                                                                                                                                                                                                                                                                                                                                                                                                                                                                                                              | (W1)     | CIP RETAINING WALL               |                                                                                                                                     |
| SITE AMENITIES         STE FURNEHINGS           SF         SITE FURNEHINGS           (SF)         Movalle Tables And charis           (SF)         Movalle Tables           (SF)         Movalle Tables           (SF)         Movalle Tables           (SF)         Movalle Carl And                                                                                                                                                                                                                                                                                                                                                                                                                                                                                                                    | (W2)     | PLANTER WALL                     |                                                                                                                                     |
| SITE AMENITIES           SF         SITE FURNISHINGS           (ST)         MOVABLE TABLES AND CHARGE           (ST)         MOVABLE TABLES AND CHARGE           (ST)         SITE FURNISHINGS           (ST)         WOODEN ESCON           (ST)         ANTENNON           (ST)         ANTENNON           (ST)         ANTENNON           (ST)         ANTENNON           (ST)         ANTENNON           (ST)         OPECTIONAL SIGNAGE           (ST)         OPECTIONAL SIGNAGE FUNCTIONE           (ST)         OPECTIONAL SIGNAGE FUNCTIONE           (ST)         OPECTIONAL SIGNAGE FUNCTIONE <t< td=""><td></td><td></td><td></td></t<>                                                                                                                                                                                                                                                                                                                                                                                                                                                                                                                                                                                                                                                                                                                                                                                                                                                                                                                                       |          |                                  |                                                                                                                                     |
| SF         SITE FURNISHINGS           (97)         MOVABLE TRALES AND GWARS         MOCATON SHOWED ON RETERENCE.           (97)         MOVABLE TRALES AND GWARS         MOCATON SHOWED ON RETERENCE.           (98)         MODEN ENCH         MODEN ENCH           (98)         MODEN ENCH         Statististist and<br>MODEN ENCH           (98)         MON ENCH         Statist and<br>MODEN ENCH           (99)         MAN ENCH         Statist and<br>MODEN ENCH           (91)         MAN ENCH         Statist and<br>MODEN ENCH           (92)         MAN ENCH         Statist and<br>MODEN ENCH           (91)         MAN ENCH         Statist and<br>MODEN ENCH           (92)         MAN ENCH         Statist and<br>MODEN ENCH           (93)         MAN ENCH         MODEN ENCH           (94)         MAN ENCH         MODEN ENCH           (97)         DIRECTORNE, ISOLAGE         Statist and MODENDING           (93)         UITTER AND ENCILLING RECEPTIONLES         MODENDING TON           (94)         UITTER AND ENCILLING RECEPTIONLES         MODENDING TON           (94)         UITTER AND ENCILLING RECEPTIONLES         MODENDING TON                                                                                                                                                                                                                                                                                                                                                                                                                                                                                                                                                                                                                                                                                                                                                                                                                                                                                                                            |          |                                  | DETAIL/NOTES                                                                                                                        |
| (F)         NOVARLET TABLES AND OWARS         LOCATION SHOWED FOR REFERENCE.<br>PRODUCTS TRD           (S)         IAR TOP AND OWARS         PRODUCTS TRD           (S)         IAR TOP AND OWARS         PRODUCTS TRD           (S)         IAR TOP AND OWARS         PRODUCTS TRD           (S)         WOODEN ERICH         PRODUCTS TRD           (S)         WARR ERICH         ESSIGN WARDOWN           (S)         WARR ERICH         ESSIGN WARDOWN           (S)         WARR NOVAL         SSIGN WARDOWN           (S)         WARR NOVAL NO                                                                                                                                                                                                                                                                                                                                                                                                                                                                                                                                                                                                                                                                                                                                                                                   |          |                                  |                                                                                                                                     |
| PRODUCTS TED         PRODUCTS TED           (87)         BAR TOP AND DIAMPS                                                                                                                                                                                                                                                                                                                                                                                                                                                                                                                                                                                                                                                                                                                                                                                                                                                                                                                                                                                                                                                                                                                                                                                                                                                                                                                                                                                                                                                                                                                                                                                                                                                                                                                                                                                                                                                                                                                                                                                                                             | SF       | SITE FURNISHINGS                 |                                                                                                                                     |
| (97)         VOCEDE HERICH           (94)         VOCEDE HERICH           (94)         PARK EENCH           (95)         VATEWNY SIGWAGE           (96)         VATEWNY SIGWAGE           (97)         VATEWNY SIGWAGE           (97)         VATEWNY SIGWAGE           (97)         VARTHONG, ICENTITY SIGWAGE           (97)         VARTHON RECEIVERAL IN POINT SIGWAGE FOR<br>PARISON TO SIGWAGE VARIAGE           (97)         VARTHON RECEIVERAL IN POINT SIGWAGE FOR<br>PARISON TO SIGWAGE VARIAGE           (97)         VARTHON RECEIVERAL IN POINT SIGWAGE FOR<br>PARISON TO SIGWAGE VARIAGE           (97)         VARTHON RECEIVERAL IN POINT SIGWAGE FOR<br>PARISON PARISON TO SIGWAGE POINT SIGWAGE FOR<br>PARISON PARISON VARIES FOR<br>PARISON PARISON VARIES FOR<br>PARISON PARISON PARISON TO SIGWAGE FOR<br>PARISON PARISON PARIS                                                                                                                                                                                                                                                                                                                                                                                                                                                                                                                                                                  | (SF1)    | MOVABLE TABLES AND CHAIRS        | LOCATION SHOWED FOR REFERENCE,<br>FINAL LOCATION, NUMBERS AND<br>PRODUCTS TBD                                                       |
| (Si)         PARK EENCH         BASS OF DEEXN, MAY CHANGE FOR<br>DESIGN APPROAL.           (Si)         GATENINY DISVAGE         SET FILM EEEDIN AND<br>DEMERSION TED           (Si)         GATENINY DISVAGE         SET FILM EEEDIN AND<br>DEMERSION TED           (Si)         WARTHORNA, DEVINTY SIGNAGE         SET FILM EEEDIN AND<br>DEMERSION TED           (Si)         DIRECTIONAL SIGNAGE         SET FILM EEEDIN AND DIRUNGING<br>EESWEEZ CENTRALER, NO FELLOW<br>EESWEN AND DIRECTIONAL SIGNAGE           (Si)         UITER AND RECYCLING EEEPTALES         BESGIN APPROAL           (Si)         UITER AND RECYCLING STRUCTURE                                                                                                                                                                                                                                                                                                                                                                                                                                                                                                                                                                                                                                                                                                                                                                                                                                                                                                                                                                                                                                                                                                                                                                                                                                                                                                                                                                                                                                                           | (SF2)    | BAR TOP AND CHAIRS               |                                                                                                                                     |
| GES         GATEWAY SIGNAGE         54 S.F. FINAL ORSIGN AND<br>ONDERSON TRD           GEA         WINTHONG, OCHTITY SIGNAGE         30 S.F. FINAL ORSIGN AND<br>ONDERSON TRD           GEF         DIRECTORM, EGANAGE         30 S.F. FINAL<br>BENCELS, ORLINERSON TRD           GEF         DIRECTORM, EGANAGE         30 S.F. FINAL<br>BENCELS, ORLINERSON TRD           GEF         DIRECTORM, EGANAGE         30 S.F. FINAL<br>BENCELS, ORLINERSON TRD           GEF         DIRECTORM, EGANAGE         BERG OF PRODUCTION ENDERSON TRD           GEF         UITER AND RECYCLING RECEPTINCLES         BERG OF PRODUCTION CHANGE FOR<br>BERGIN APPROVAL           FM         MUNINEET NUMERSTING STRUCTURE         STRUCTURE                                                                                                                                                                                                                                                                                                                                                                                                                                                                                                                                                                                                                                                                                                                                                                                                                                                                                                                                                                                                                                                                                                                                                                                                                                                                                                                                                                       | (SF3)    | WOODEN BENCH                     |                                                                                                                                     |
| (S1)         WANFNORM/DEVITY SIGNAGE         30 S J -RINL DESIGN AND DIMENSION<br>TED           (S7)         DIRECTIONAL SIGNAGE         25 S - RINL DESIGN AND DIMENSION<br>SERVICED DESIGNERS: NO PELIC<br>DIRECTIONAL SIGNAGE           (S7)         DIRECTIONAL SIGNAGE         25 S - RINL<br>DIRECTIONAL SIGNAGE           (S7)         UITER AND RECYCLING RECEPTIALES         BIGS OF DESIGN, MM CHANGE FOR<br>DESIGN AMPROVAL           RH         BAUNATER HAVESTING STRUCTURE                                                                                                                                                                                                                                                                                                                                                                                                                                                                                                                                                                                                                                                                                                                                                                                                                                                                                                                                                                                                                                                                                                                                                                                                                                                                                                                                                                                                                                                                                                                                                                                                                | (SF4)    | PARK BENCH                       | BASIS OF DESIGN, MAY CHANGE FOR<br>DESIGN APPROVAL                                                                                  |
| Image: Service of the servic | (SF5)    | GATEWAY SIGNAGE                  | 54 S.F., FINAL DESIGN AND<br>DIMENSION TBD                                                                                          |
| (37)         ORECTIONAL SIGNAGE         SERVICES (DELATER, TO FELLO,<br>CESSION NET ONLINES)           (37)         UTTER AND RECYCLING RECEPTIOLES         SERVICE MARCHINE (MARCHINE)           RH         RAILWINTER IMPOESTING STRUCTURE         SERVICE                                                                                                                                                                                                                                                                                                                                                                                                                                                                                                                                                                                                                                                                                                                                                                                                                                                                                                                                                                                                                                                                                                                                                                                                                                                                                                                                                                                                                                                                                                                                                                                                                                                                                                                                                                                                                                            |          | WAYFINDING/IDENTITY SIGNAGE      | 30 S.F., FINAL DESIGN AND DIMENSION<br>TBD                                                                                          |
| RH RAINWATER HARVESTING STRUCTURE                                                                                                                                                                                                                                                                                                                                                                                                                                                                                                                                                                                                                                                                                                                                                                                                                                                                                                                                                                                                                                                                                                                                                                                                                                                                                                                                                                                                                                                                                                                                                                                                                                                                                                                                                                                                                                                                                                                                                                                                                                                                       | (SF7)    | DIRECTIONAL SIGNAGE              | FOR FIRE DEPARTMENT AND BUILDING<br>SERVICES/DELIVERIES. "NO PUBLIC<br>ADCESS OR PARKING" 12 S.F. FINAL<br>DESIGN AND DIMENSION TED |
|                                                                                                                                                                                                                                                                                                                                                                                                                                                                                                                                                                                                                                                                                                                                                                                                                                                                                                                                                                                                                                                                                                                                                                                                                                                                                                                                                                                                                                                                                                                                                                                                                                                                                                                                                                                                                                                                                                                                                                                                                                                                                                         | (SF8)    | LITTER AND RECYCLING RECEPTACLES | BASIS OF DESIGN, MAY CHANGE FOR<br>DESIGN APPROVAL                                                                                  |
| (RH1) RAINWATER CISTERN - ABOVE GROUND                                                                                                                                                                                                                                                                                                                                                                                                                                                                                                                                                                                                                                                                                                                                                                                                                                                                                                                                                                                                                                                                                                                                                                                                                                                                                                                                                                                                                                                                                                                                                                                                                                                                                                                                                                                                                                                                                                                                                                                                                                                                  | RH       | RAINWATER HARVESTING STRUCTURE   |                                                                                                                                     |
|                                                                                                                                                                                                                                                                                                                                                                                                                                                                                                                                                                                                                                                                                                                                                                                                                                                                                                                                                                                                                                                                                                                                                                                                                                                                                                                                                                                                                                                                                                                                                                                                                                                                                                                                                                                                                                                                                                                                                                                                                                                                                                         | (RH1)    | RAINWATER CISTERN - ABOVE GROUND |                                                                                                                                     |

### GRADING LEGEND DESCRIPTION o100.00 OT GRADE TW 4 BN 4 OT GRADE TERMEDIATE CONTOUR INDEX CONTOUR EXISTING CONTOUR MATCH EXISTING ME

PLANTING LEGEND